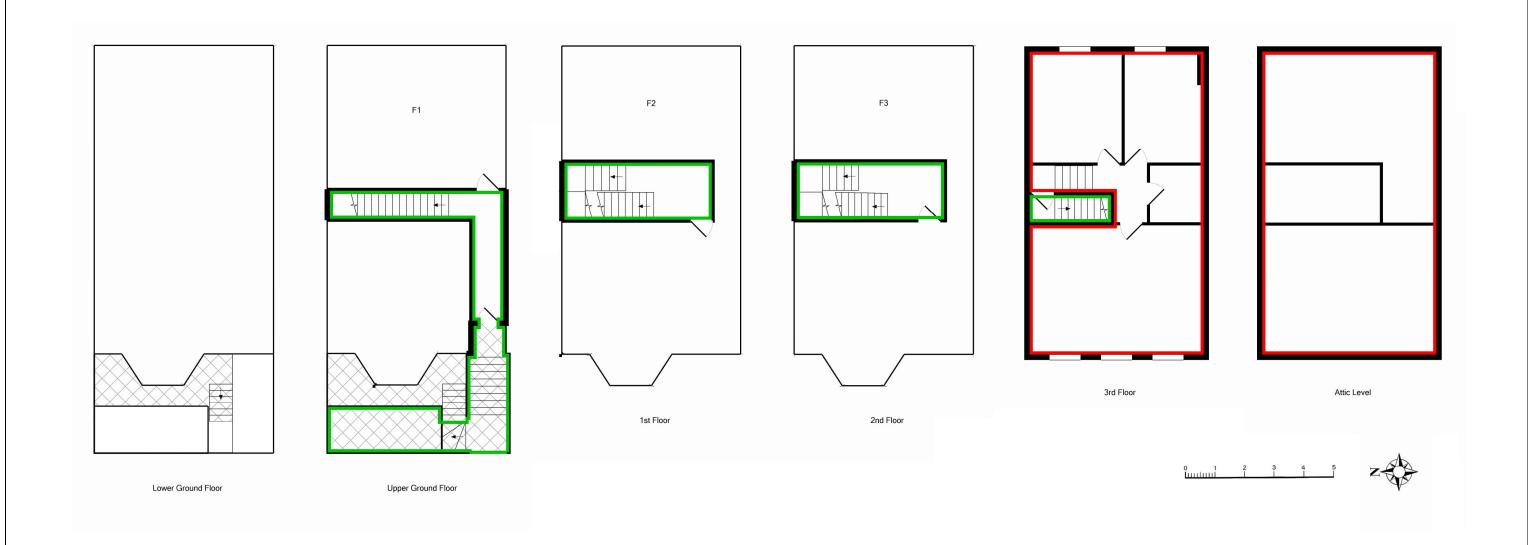

Page 1

|                                         |                                                                      | (E) Kevin.Keogh@HomeStandards.co.uk        |
|-----------------------------------------|----------------------------------------------------------------------|--------------------------------------------|
|                                         |                                                                      | (T) 07734 841 524                          |
|                                         |                                                                      | Date of issue: 16 <sup>th</sup> March 2015 |
|                                         |                                                                      | Paper size: A3                             |
| d outlined areas are part of premises   | Lease Plan :                                                         | Issue number: Draft only                   |
| ned datimed dread are part of premises. | 20050 1 10111                                                        | Scale: 1:125                               |
| een outlined areas are communal.        | Draft                                                                | Page 1 of 2                                |
|                                         | outlined areas are part of premises. en outlined areas are communal. |                                            |

Drawn by: **Kevin J Keogh** 119 Lower Morden Lane

Morden, Surrey, SM4 4SW

Page 2

Lease Plan:

Draft

Drawn by: **Kevin J Keogh** 

119 Lower Morden Lane

Morden, Surrey, SM4 4SW

(E) Kevin.Keogh@HomeStandards.co.uk

(T) 07734 841 524

Date of issue: 16<sup>th</sup> March 2015

Paper size: A3

Issue number: Draft only

Scale: 1:125 Page 2 of 2